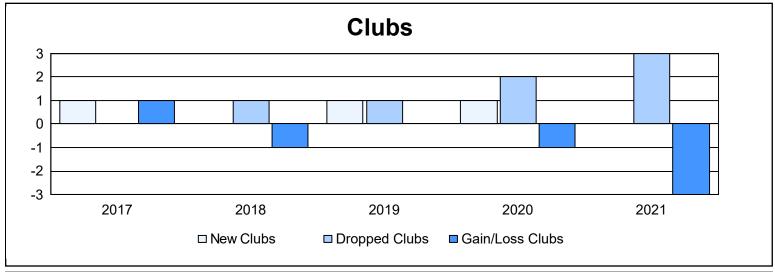

District 22 W As of June 2021 Cumulative

| Year      | New<br>Clubs | Dropped<br>Clubs | Gain/<br>Loss<br>Clubs | New<br>Members | Charter<br>Members | Reinstate<br>Members | Transfer<br>Members | Total<br>Member<br>Added | Total<br>Members<br>Dropped | Gain/<br>Loss<br>Members |
|-----------|--------------|------------------|------------------------|----------------|--------------------|----------------------|---------------------|--------------------------|-----------------------------|--------------------------|
| 2016-2017 | 1            | 0                | 1                      | 196            | 29                 | 9                    | 7                   | 241                      | 193                         | 48                       |
| 2017-2018 | 0            | 1                | -1                     | 180            | 0                  | 2                    | 12                  | 194                      | 257                         | -63                      |
| 2018-2019 | 1            | 1                | 0                      | 114            | 26                 | 8                    | 16                  | 164                      | 202                         | -38                      |
| 2019-2020 | 1            | 2                | -1                     | 80             | 41                 | 2                    | 16                  | 139                      | 198                         | -59                      |
| 2020-2021 | 0            | 3                | -3                     | 78             | 11                 | 7                    | 9                   | 105                      | 252                         | -147                     |
| Average   | 1            | 1                | -1                     | 130            | 21                 | 6                    | 12                  | 169                      | 220                         | -52                      |